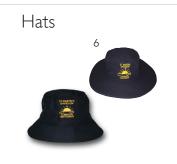

## Accessories

- 1. Girls Summer Dress 2. Boys Summer Shirt 3. Boys Shorts 4. Backpack 5. Library Bag 6. Unisex Microfibre Bucket & Slouch Hats
- 7. Girls Blouse 8. Girls Tunic 9. Boys Winter Shirt 10. Boys Elasticised Pants 11. Girls Tailored Pants 12. Unisex Fleece Sweatshirt 13. Unisex Zip Front Fleece Jacket 14. Unisex Weatherproof Winter Coat
- 15. Unisex Polo Shirt 16. Unisex Sports Shorts 17. Unisex Microfibre Pants 18. Girls Skort 19. Girls Sports Pants 20. Girls Bike Shorts
- 21. Art Smocks 22. School Ties 23. 3 Pack Unisex Knee High Socks 24. 3 Pack Cotton Socks White & Navy 25. Navy Cotton Tights
- 26. Hair Accessories