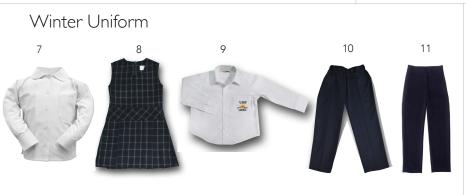

## Accessories

- 1. Girls Summer Dress 2. Boys Summer Shirt 3. Boys Shorts 4. Backpack 5. Library Bag 6. Unisex Microfibre Bucket & Slouch Hats
- 7. Girls Blouse 8. Girls Tunic 9. Boys Winter Shirt 10. Boys Elasticised Pants 11. Girls Tailored Pants 12. Unisex Fleece Sweatshirt 13. Unisex Zip Front Fleece Jacket 14. Unisex Weatherproof Winter Coat
- 15. Unisex Polo Shirt 16. Unisex Sports Shorts 17. Unisex Microfibre Pants 18. Girls Skort 19. Girls Sports Pants 20. Girls Bike Shorts
- 21. Art Smocks 22. School Ties 23. 3 Pack Unisex Knee High Socks 24. 3 Pack Cotton Socks White & Navy 25. Navy Cotton Tights
- 26. Hair Accessories