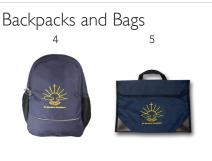

## Accessories

- 1. Girls Summer Dress 2. Boys Summer Shirt 3. Boys Shorts 4. Backpack 5. Library Bag 6. Unisex Microfibre Bucket & Slouch Hats
- 7. Girls Blouse 8. Girls Tunic 9. Boys Winter Shirt 10. Boys Elasticised Pants 11. Girls Tailored Pants 12. Unisex Fleece Sweatshirt 13. Unisex Zip Front Fleece Jacket 14. Unisex Weatherproof Winter Coat
- 15. Unisex Polo Shirt 16. Unisex Sports Shorts 17. Unisex Microfibre Pants 18. Girls Skort 19. Girls Sports Pants 20. Girls Bike Shorts
- 21. Art Smocks 22. School Ties 23. 3 Pack Unisex Knee High Socks 24. 3 Pack Cotton Socks White & Navy 25. Navy Cotton Tights
- 26. Hair Accessories