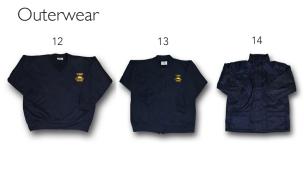

## Accessories

- 1. Girls Summer Dress 2. Boys Summer Shirt 3. Boys Shorts 4. Backpack 5. Library Bag 6. Unisex Microfibre Bucket & Slouch Hats
- 7. Girls Blouse 8. Girls Tunic 9. Boys Winter Shirt 10. Boys Elasticised Pants 11. Girls Tailored Pants 12. Unisex Fleece Sweatshirt 13. Unisex Zip Front Fleece Jacket 14. Unisex Weatherproof Winter Coat
- 15. Unisex Polo Shirt 16. Unisex Sports Shorts 17. Unisex Microfibre Pants 18. Girls Skort 19. Girls Sports Pants 20. Girls Bike Shorts
- 21. Art Smocks 22. School Ties 23. 3 Pack Unisex Knee High Socks 24. 3 Pack Cotton Socks White & Navy 25. Navy Cotton Tights
- 26. Hair Accessories