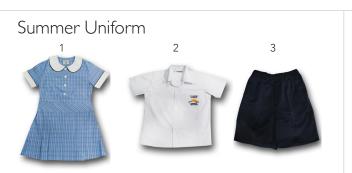

## Accessories

- 1. Girls Summer Dress 2. Boys Summer Shirt 3. Boys Shorts 4. Backpack 5. Library Bag 6. Unisex Microfibre Bucket & Slouch Hats
- 7. Girls Blouse 8. Girls Tunic 9. Boys Winter Shirt 10. Boys Elasticised Pants 11. Girls Tailored Pants 12. Unisex Fleece Sweatshirt 13. Unisex Zip Front Fleece Jacket 14. Unisex Weatherproof Winter Coat
- 15. Unisex Polo Shirt 16. Unisex Sports Shorts 17. Unisex Microfibre Pants 18. Girls Skort 19. Girls Sports Pants 20. Girls Bike Shorts
- 21. Art Smocks 22. School Ties 23. 3 Pack Unisex Knee High Socks 24. 3 Pack Cotton Socks White & Navy 25. Navy Cotton Tights
- 26. Hair Accessories