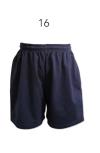

## Accessories

- 1. Girls Summer Dress 2. Boys Summer Shirt 3. Boys Shorts 4. Backpack 5. Library Bag 6. Unisex Microfibre Bucket & Slouch Hats
- 7. Girls Blouse 8. Girls Tunic 9. Boys Winter Shirt 10. Boys Elasticised Pants 11. Girls Tailored Pants 12. Unisex Fleece Sweatshirt 13. Unisex Zip Front Fleece Jacket 14. Unisex Weatherproof Winter Coat
- 15. Unisex Polo Shirt 16. Unisex Sports Shorts 17. Unisex Microfibre Pants 18. Girls Skort 19. Girls Sports Pants 20. Girls Bike Shorts
- 21. Art Smocks 22. School Ties 23. 3 Pack Unisex Knee High Socks 24. 3 Pack Cotton Socks White & Navy 25. Navy Cotton Tights
- 26. Hair Accessories