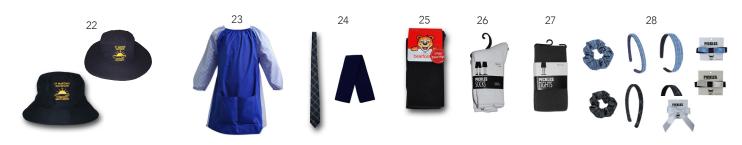

## Accessories

- 1. Girls Summer Dress 2. Girls Dobby Blouse 3. Girls Shorts 4. Boys Summer Shirt 5. Boys Shorts 6. Backpack 7. Library Bag
- 8. Girls Blouse 9. Girls Tunic 10. Boys Winter Shirt 11. Boys Gabardine Pants 12. Girls Tailored Pants 13. Unisex Fleece Sweatshirt
- **14.** Unisex Zip Front Fleece Jacket **15.** Unisex Weatherproof Winter Coat **16.** Unisex Polo Shirt **17.** Unisex Sports Shorts
- **18.** Unisex Microfibre Pants **19.** Girls Skort **20.** Girls Sports Pants **21.** Girls Bike Shorts **22.** Microfibre Bucket & Slouch Hats
- 23. Art Smocks 24. School Ties 25. 3 Pack Unisex Knee High Socks 26. 3 Pack White Socks 27. Navy Cotton Tights
- 28. Hair Accessories

| SUMMER UNIFORM                                                                                  | SIZES                          | PRICE   | ACCESSORIES                                                                                                                                                                                                                                                                                                                                                                                                                                                                                                                                                                                                             | SIZES                                   | PRICE              |
|-------------------------------------------------------------------------------------------------|--------------------------------|---------|-------------------------------------------------------------------------------------------------------------------------------------------------------------------------------------------------------------------------------------------------------------------------------------------------------------------------------------------------------------------------------------------------------------------------------------------------------------------------------------------------------------------------------------------------------------------------------------------------------------------------|-----------------------------------------|--------------------|
| GIRLS SUMMER DRESS                                                                              | 4, 6, 8                        | \$62.00 | BACKPACK                                                                                                                                                                                                                                                                                                                                                                                                                                                                                                                                                                                                                | ONE SIZE                                | \$59.50            |
|                                                                                                 | 10, 12, 14, 16, 18             | \$65.00 | LIBRARY/HOMEWORK SATCHEL                                                                                                                                                                                                                                                                                                                                                                                                                                                                                                                                                                                                | ONE SIZE                                | \$15.00            |
| GIRLS SHORT SLEEVE BLOUSE                                                                       | 4, 6, 8, 10, 12, 14, 16, 18    | \$37.50 | UNISEX NAVY BUCKET HAT                                                                                                                                                                                                                                                                                                                                                                                                                                                                                                                                                                                                  | 55, 57, 59 in cm                        | \$19.50            |
| GIRLS NAVY TAILORED SHORTS                                                                      | 4, 6, 8, 10, 12, 14, 16, 18    | \$37.50 | UNISEX NAVY SLOUCH HAT                                                                                                                                                                                                                                                                                                                                                                                                                                                                                                                                                                                                  | 53, 55, 57, 59 in cm                    | \$19.50            |
| BOYS WHITE OPEN NECK SHIRT + LOGO                                                               | 4, 6, 8, 10                    | \$35.00 | ARTSMOCK                                                                                                                                                                                                                                                                                                                                                                                                                                                                                                                                                                                                                | XS, S, M                                | \$25.00            |
|                                                                                                 | 12, 14, 16                     | \$37.50 | UNISEX NAVY WINTER WEIGHT                                                                                                                                                                                                                                                                                                                                                                                                                                                                                                                                                                                               | 4, 6, 8, 10, 12, 14, 16                 | \$62.50            |
| BOYS NAVY GABARDINE SHORTS WITH ZIP POCKET                                                      | 4, 5, 6, 8, 10, 12, 14, 16, 18 | \$27.50 | WATERPROOF JACKET                                                                                                                                                                                                                                                                                                                                                                                                                                                                                                                                                                                                       |                                         |                    |
| WINTER UNIFORM                                                                                  | SIZES                          | PRICE   | WHITE TURN DOWN SOCKS - 3PK                                                                                                                                                                                                                                                                                                                                                                                                                                                                                                                                                                                             | 5-8, 9-12, 13-3, 2-8<br>9-12, 13-3, 2-8 | \$15.00<br>\$22.50 |
| GIRLS WINTER CHECK TUNIC  GIRLS WHITE PETER PAN BLOUSE                                          |                                | \$65.00 | UNISEX NAVY KNEE HIGH SOCKS - 3PK  GIRLS NAVY COTTON TIGHTS - 2 PACK                                                                                                                                                                                                                                                                                                                                                                                                                                                                                                                                                    | 3-5 6-9 10-12 M I XI                    | \$22.50            |
|                                                                                                 | 4, 5, 6, 8                     | \$67.50 |                                                                                                                                                                                                                                                                                                                                                                                                                                                                                                                                                                                                                         |                                         | \$22.50            |
|                                                                                                 | 10, 12                         |         |                                                                                                                                                                                                                                                                                                                                                                                                                                                                                                                                                                                                                         |                                         |                    |
|                                                                                                 | 14, 16                         | \$69.50 | GIRLS NAVY OPAQUE TIGHTS - 2 PACK 6-9,                                                                                                                                                                                                                                                                                                                                                                                                                                                                                                                                                                                  | 6-9, 10-12, MIDS                        | \$17.50            |
|                                                                                                 | 4, 5, 6, 8                     | \$33.50 |                                                                                                                                                                                                                                                                                                                                                                                                                                                                                                                                                                                                                         |                                         | 44.74              |
|                                                                                                 | 10, 12, 14, 16                 | \$35.00 | GIRLS WINTER CHECK TAB TIE                                                                                                                                                                                                                                                                                                                                                                                                                                                                                                                                                                                              | ONE SIZE                                | \$8.50             |
| GIRLS NAVY TAILORED PANTS                                                                       | 4, 5, 6, 8, 10, 12, 14, 16     | \$45.00 | BOYS WINTER TIE - STRAIGHT                                                                                                                                                                                                                                                                                                                                                                                                                                                                                                                                                                                              | ONE SIZE                                | \$25.00            |
|                                                                                                 |                                |         | BOYS WINTER TIE - ELASTIC LOOP                                                                                                                                                                                                                                                                                                                                                                                                                                                                                                                                                                                          | ONE SIZE                                | \$25.00            |
| BOYS NAVY GABARDINE PANTS WITH ZIP<br>POCKET  BOYS WHITE LONG SLEEVE TIE COLLAR<br>SHIRT + LOGO | 4, 5, 6, 8, 10                 | \$39.50 | ALICE HEADBAND: SUMMER & WINTER CHECK  SIZES  NARROW                                                                                                                                                                                                                                                                                                                                                                                                                                                                                                                                                                    | SIZES                                   | PRICE              |
|                                                                                                 | 12, 14, 16                     | \$41.50 |                                                                                                                                                                                                                                                                                                                                                                                                                                                                                                                                                                                                                         | NARROW                                  | \$10.00            |
|                                                                                                 | 4, 5, 6, 8, 10                 | \$37.50 | CHECK                                                                                                                                                                                                                                                                                                                                                                                                                                                                                                                                                                                                                   | WIDE                                    | \$10.00            |
|                                                                                                 | 12, 14, 16, 18, 20             | \$39.50 | SCRUNCHIE: SUMMER & WINTER CHECK                                                                                                                                                                                                                                                                                                                                                                                                                                                                                                                                                                                        | ONE SIZE                                | \$6.00             |
| UNISEX NAVY V-NECK FLEECE<br>SWEATSHIRT + LOGO                                                  | 4, 6, 8, 10, 12, 14, 16, 18    | \$39.50 | SHOP LOCATION Uniforms are available exclusively through the Pickles Brookvale Retail Outlet at 43 Carter Rd Brookvale, or online.  OPENING HOURS For up to date opening hours please go to the Pickles website and select your school from the SHOP ONLINE SCHOOLS drop down menu.  DELIVERY AND SHIPPING INFORMATION Please allow up to 7 working days for order processing. Delays may occur during peak periods or due to temporary stock shortages. Online orders may be:  Delivered free to school during term time Delivered to a nominated address for \$12.50 Collect from our Pickles Brookvale Retail Outlet |                                         |                    |
| UNISEX NAVY FLEECE ZIP JACKET + LOGO                                                            | 4, 5, 6, 8, 10, 12, 14, 16, 18 | \$49.50 |                                                                                                                                                                                                                                                                                                                                                                                                                                                                                                                                                                                                                         |                                         |                    |
| SPORTS UNIFORM                                                                                  | SIZES                          | PRICE   |                                                                                                                                                                                                                                                                                                                                                                                                                                                                                                                                                                                                                         |                                         |                    |
| UNISEX NAVY MICROFIBRE SPORTS<br>SHORTS                                                         | 4, 5, 6, 8, 10, 12, 14, 16     | \$28.50 |                                                                                                                                                                                                                                                                                                                                                                                                                                                                                                                                                                                                                         |                                         |                    |
| GIRLS NAVY SPORTS SKORT WITH<br>EMBROIDERY                                                      | 4, 5, 6, 8, 10, 12, 14, 16     | \$32.50 |                                                                                                                                                                                                                                                                                                                                                                                                                                                                                                                                                                                                                         |                                         |                    |
| UNISEX NAVY/GOLD SPORTS POLO WITH EMBROIDERED LOGO                                              | 4, 6, 8, 10, 12, 14, 16, 18    | \$35.50 |                                                                                                                                                                                                                                                                                                                                                                                                                                                                                                                                                                                                                         |                                         |                    |
| GIRLS NAVY 'SHORTIE' BIKE SHORTS                                                                | 4, 6, 8, 10, 12, 14, 16        | \$14.50 |                                                                                                                                                                                                                                                                                                                                                                                                                                                                                                                                                                                                                         |                                         |                    |
| UNISEX NAVY MICROFIBRE TRACK PANTS<br>WITH EMBROIDERED LOGO                                     | 4, 5, 6, 8, 10, 12, 14, 16     | \$37.50 |                                                                                                                                                                                                                                                                                                                                                                                                                                                                                                                                                                                                                         |                                         |                    |
| GIRLS NAVY DANCE PANTS                                                                          | 4, 5, 6, 8, 10, 12, 14, 16     | \$37.50 |                                                                                                                                                                                                                                                                                                                                                                                                                                                                                                                                                                                                                         |                                         |                    |