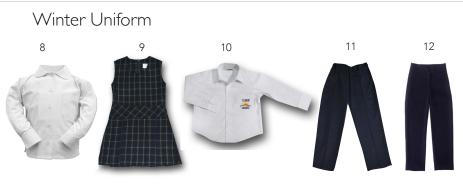

## Accessories

- 1. Girls Summer Dress 2. Girls Dobby Blouse 3. Girls Shorts 4. Boys Summer Shirt 5. Boys Shorts 6. Backpack 7. Library Bag
- 8. Girls Blouse 9. Girls Tunic 10. Boys Winter Shirt 11. Boys Gabardine Pants 12. Girls Tailored Pants 13. Unisex Fleece Sweatshirt
- **14.** Unisex Zip Front Fleece Jacket **15.** Unisex Weatherproof Winter Coat **16.** Unisex Polo Shirt **17.** Unisex Sports Shorts
- **18.** Unisex Microfibre Pants **19.** Girls Skort **20.** Girls Sports Pants **21.** Girls Bike Shorts **22.** Microfibre Bucket & Slouch Hats
- 23. Art Smocks 24. School Ties 25. 3 Pack Unisex Knee High Socks 26. 3 Pack White Socks 27. Navy Cotton Tights
- 28. Hair Accessories

| SUMMER UNIFORM                                                                                  | SIZES                          | PRICE   | ACCESSORIES                                                                                                                                                                                                                                                                                                                                                                                                                                                                                                                                                                                                             | SIZES                                   | PRICE              |
|-------------------------------------------------------------------------------------------------|--------------------------------|---------|-------------------------------------------------------------------------------------------------------------------------------------------------------------------------------------------------------------------------------------------------------------------------------------------------------------------------------------------------------------------------------------------------------------------------------------------------------------------------------------------------------------------------------------------------------------------------------------------------------------------------|-----------------------------------------|--------------------|
| GIRLS SUMMER DRESS                                                                              | 4, 6, 8                        | \$62.00 | BACKPACK                                                                                                                                                                                                                                                                                                                                                                                                                                                                                                                                                                                                                | ONE SIZE                                | \$59.50            |
|                                                                                                 | 10, 12, 14, 16, 18             | \$65.00 | LIBRARY/HOMEWORK SATCHEL                                                                                                                                                                                                                                                                                                                                                                                                                                                                                                                                                                                                | ONE SIZE                                | \$15.00            |
| GIRLS SHORT SLEEVE BLOUSE                                                                       | 4, 6, 8, 10, 12, 14, 16, 18    | \$37.50 | UNISEX NAVY BUCKET HAT                                                                                                                                                                                                                                                                                                                                                                                                                                                                                                                                                                                                  | 55, 57, 59 in cm                        | \$19.50            |
| GIRLS NAVY TAILORED SHORTS                                                                      | 4, 6, 8, 10, 12, 14, 16, 18    | \$37.50 | UNISEX NAVY SLOUCH HAT                                                                                                                                                                                                                                                                                                                                                                                                                                                                                                                                                                                                  | 53, 55, 57, 59 in cm                    | \$19.50            |
| BOYS WHITE OPEN NECK SHIRT + LOGO                                                               | 4, 6, 8, 10                    | \$35.00 | ARTSMOCK                                                                                                                                                                                                                                                                                                                                                                                                                                                                                                                                                                                                                | XS, S, M                                | \$25.00            |
|                                                                                                 | 12, 14, 16                     | \$37.50 | UNISEX NAVY WINTER WEIGHT                                                                                                                                                                                                                                                                                                                                                                                                                                                                                                                                                                                               | 4, 6, 8, 10, 12, 14, 16                 | \$62.50            |
| BOYS NAVY GABARDINE SHORTS WITH ZIP POCKET                                                      | 4, 5, 6, 8, 10, 12, 14, 16, 18 | \$27.50 | WATERPROOF JACKET                                                                                                                                                                                                                                                                                                                                                                                                                                                                                                                                                                                                       |                                         |                    |
| WINTER UNIFORM                                                                                  | SIZES                          | PRICE   | WHITE TURN DOWN SOCKS - 3PK                                                                                                                                                                                                                                                                                                                                                                                                                                                                                                                                                                                             | 5-8, 9-12, 13-3, 2-8<br>9-12, 13-3, 2-8 | \$15.00<br>\$22.50 |
| GIRLS WINTER CHECK TUNIC  GIRLS WHITE PETER PAN BLOUSE                                          |                                | \$65.00 | UNISEX NAVY KNEE HIGH SOCKS - 3PK  GIRLS NAVY COTTON TIGHTS - 2 PACK                                                                                                                                                                                                                                                                                                                                                                                                                                                                                                                                                    | 3-5 6-9 10-12 M I XI                    | \$22.50            |
|                                                                                                 | 4, 5, 6, 8                     | \$67.50 |                                                                                                                                                                                                                                                                                                                                                                                                                                                                                                                                                                                                                         |                                         | \$22.50            |
|                                                                                                 | 10, 12                         |         |                                                                                                                                                                                                                                                                                                                                                                                                                                                                                                                                                                                                                         |                                         |                    |
|                                                                                                 | 14, 16                         | \$69.50 | GIRLS NAVY OPAQUE TIGHTS - 2 PACK 6-9,                                                                                                                                                                                                                                                                                                                                                                                                                                                                                                                                                                                  | 6-9, 10-12, MIDS                        | \$17.50            |
|                                                                                                 | 4, 5, 6, 8                     | \$33.50 |                                                                                                                                                                                                                                                                                                                                                                                                                                                                                                                                                                                                                         |                                         | 44.74              |
|                                                                                                 | 10, 12, 14, 16                 | \$35.00 | GIRLS WINTER CHECK TAB TIE                                                                                                                                                                                                                                                                                                                                                                                                                                                                                                                                                                                              | ONE SIZE                                | \$8.50             |
| GIRLS NAVY TAILORED PANTS                                                                       | 4, 5, 6, 8, 10, 12, 14, 16     | \$45.00 | BOYS WINTER TIE - STRAIGHT                                                                                                                                                                                                                                                                                                                                                                                                                                                                                                                                                                                              | ONE SIZE                                | \$25.00            |
|                                                                                                 |                                |         | BOYS WINTER TIE - ELASTIC LOOP                                                                                                                                                                                                                                                                                                                                                                                                                                                                                                                                                                                          | ONE SIZE                                | \$25.00            |
| BOYS NAVY GABARDINE PANTS WITH ZIP<br>POCKET  BOYS WHITE LONG SLEEVE TIE COLLAR<br>SHIRT + LOGO | 4, 5, 6, 8, 10                 | \$39.50 | ALICE HEADBAND: SUMMER & WINTER CHECK  SIZES  NARROW                                                                                                                                                                                                                                                                                                                                                                                                                                                                                                                                                                    | SIZES                                   | PRICE              |
|                                                                                                 | 12, 14, 16                     | \$41.50 |                                                                                                                                                                                                                                                                                                                                                                                                                                                                                                                                                                                                                         | NARROW                                  | \$10.00            |
|                                                                                                 | 4, 5, 6, 8, 10                 | \$37.50 | CHECK                                                                                                                                                                                                                                                                                                                                                                                                                                                                                                                                                                                                                   | WIDE                                    | \$10.00            |
|                                                                                                 | 12, 14, 16, 18, 20             | \$39.50 | SCRUNCHIE: SUMMER & WINTER CHECK                                                                                                                                                                                                                                                                                                                                                                                                                                                                                                                                                                                        | ONE SIZE                                | \$6.00             |
| UNISEX NAVY V-NECK FLEECE<br>SWEATSHIRT + LOGO                                                  | 4, 6, 8, 10, 12, 14, 16, 18    | \$39.50 | SHOP LOCATION Uniforms are available exclusively through the Pickles Brookvale Retail Outlet at 43 Carter Rd Brookvale, or online.  OPENING HOURS For up to date opening hours please go to the Pickles website and select your school from the SHOP ONLINE SCHOOLS drop down menu.  DELIVERY AND SHIPPING INFORMATION Please allow up to 7 working days for order processing. Delays may occur during peak periods or due to temporary stock shortages. Online orders may be:  Delivered free to school during term time Delivered to a nominated address for \$12.50 Collect from our Pickles Brookvale Retail Outlet |                                         |                    |
| UNISEX NAVY FLEECE ZIP JACKET + LOGO                                                            | 4, 5, 6, 8, 10, 12, 14, 16, 18 | \$49.50 |                                                                                                                                                                                                                                                                                                                                                                                                                                                                                                                                                                                                                         |                                         |                    |
| SPORTS UNIFORM                                                                                  | SIZES                          | PRICE   |                                                                                                                                                                                                                                                                                                                                                                                                                                                                                                                                                                                                                         |                                         |                    |
| UNISEX NAVY MICROFIBRE SPORTS<br>SHORTS                                                         | 4, 5, 6, 8, 10, 12, 14, 16     | \$28.50 |                                                                                                                                                                                                                                                                                                                                                                                                                                                                                                                                                                                                                         |                                         |                    |
| GIRLS NAVY SPORTS SKORT WITH<br>EMBROIDERY                                                      | 4, 5, 6, 8, 10, 12, 14, 16     | \$32.50 |                                                                                                                                                                                                                                                                                                                                                                                                                                                                                                                                                                                                                         |                                         |                    |
| UNISEX NAVY/GOLD SPORTS POLO WITH EMBROIDERED LOGO                                              | 4, 6, 8, 10, 12, 14, 16, 18    | \$35.50 |                                                                                                                                                                                                                                                                                                                                                                                                                                                                                                                                                                                                                         |                                         |                    |
| GIRLS NAVY 'SHORTIE' BIKE SHORTS                                                                | 4, 6, 8, 10, 12, 14, 16        | \$14.50 |                                                                                                                                                                                                                                                                                                                                                                                                                                                                                                                                                                                                                         |                                         |                    |
| UNISEX NAVY MICROFIBRE TRACK PANTS<br>WITH EMBROIDERED LOGO                                     | 4, 5, 6, 8, 10, 12, 14, 16     | \$37.50 |                                                                                                                                                                                                                                                                                                                                                                                                                                                                                                                                                                                                                         |                                         |                    |
| GIRLS NAVY DANCE PANTS                                                                          | 4, 5, 6, 8, 10, 12, 14, 16     | \$37.50 |                                                                                                                                                                                                                                                                                                                                                                                                                                                                                                                                                                                                                         |                                         |                    |