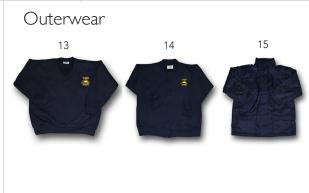

## Accessories

- 1. Girls Summer Dress 2. Girls Dobby Blouse 3. Girls Shorts 4. Boys Summer Shirt 5. Boys Shorts 6. Backpack 7. Library Bag
- 8. Girls Blouse 9. Girls Tunic 10. Boys Winter Shirt 11. Boys Gabardine Pants 12. Girls Tailored Pants 13. Unisex Fleece Sweatshirt
- **14.** Unisex Zip Front Fleece Jacket **15.** Unisex Weatherproof Winter Coat **16.** Unisex Polo Shirt **17.** Unisex Sports Shorts
- **18.** Unisex Microfibre Pants **19.** Girls Skort **20.** Girls Sports Pants **21.** Girls Bike Shorts **22.** Microfibre Bucket & Slouch Hats
- 23. Art Smocks 24. School Ties 25. 3 Pack Unisex Knee High Socks 26. 3 Pack White Socks 27. Navy Cotton Tights
- 28. Hair Accessories

| SUMMER UNIFORM                                                                                  | SIZES                          | PRICE   | ACCESSORIES                                                                                                                                                                                                                                                                                                                                                                                                                                                                                                                                                                                                             | SIZES                                   | PRICE              |
|-------------------------------------------------------------------------------------------------|--------------------------------|---------|-------------------------------------------------------------------------------------------------------------------------------------------------------------------------------------------------------------------------------------------------------------------------------------------------------------------------------------------------------------------------------------------------------------------------------------------------------------------------------------------------------------------------------------------------------------------------------------------------------------------------|-----------------------------------------|--------------------|
| GIRLS SUMMER DRESS                                                                              | 4, 6, 8                        | \$62.00 | BACKPACK                                                                                                                                                                                                                                                                                                                                                                                                                                                                                                                                                                                                                | ONE SIZE                                | \$59.50            |
|                                                                                                 | 10, 12, 14, 16, 18             | \$65.00 | LIBRARY/HOMEWORK SATCHEL                                                                                                                                                                                                                                                                                                                                                                                                                                                                                                                                                                                                | ONE SIZE                                | \$15.00            |
| GIRLS SHORT SLEEVE BLOUSE                                                                       | 4, 6, 8, 10, 12, 14, 16, 18    | \$37.50 | UNISEX NAVY BUCKET HAT                                                                                                                                                                                                                                                                                                                                                                                                                                                                                                                                                                                                  | 55, 57, 59 in cm                        | \$19.50            |
| GIRLS NAVY TAILORED SHORTS                                                                      | 4, 6, 8, 10, 12, 14, 16, 18    | \$37.50 | UNISEX NAVY SLOUCH HAT                                                                                                                                                                                                                                                                                                                                                                                                                                                                                                                                                                                                  | 53, 55, 57, 59 in cm                    | \$19.50            |
| BOYS WHITE OPEN NECK SHIRT + LOGO                                                               | 4, 6, 8, 10                    | \$35.00 | ARTSMOCK                                                                                                                                                                                                                                                                                                                                                                                                                                                                                                                                                                                                                | XS, S, M                                | \$25.00            |
|                                                                                                 | 12, 14, 16                     | \$37.50 | UNISEX NAVY WINTER WEIGHT                                                                                                                                                                                                                                                                                                                                                                                                                                                                                                                                                                                               | 4, 6, 8, 10, 12, 14, 16                 | \$62.50            |
| BOYS NAVY GABARDINE SHORTS WITH ZIP POCKET                                                      | 4, 5, 6, 8, 10, 12, 14, 16, 18 | \$27.50 | WATERPROOF JACKET                                                                                                                                                                                                                                                                                                                                                                                                                                                                                                                                                                                                       |                                         |                    |
| WINTER UNIFORM                                                                                  | SIZES                          | PRICE   | WHITE TURN DOWN SOCKS - 3PK                                                                                                                                                                                                                                                                                                                                                                                                                                                                                                                                                                                             | 5-8, 9-12, 13-3, 2-8<br>9-12, 13-3, 2-8 | \$15.00<br>\$22.50 |
| GIRLS WINTER CHECK TUNIC  GIRLS WHITE PETER PAN BLOUSE                                          |                                | \$65.00 | UNISEX NAVY KNEE HIGH SOCKS - 3PK  GIRLS NAVY COTTON TIGHTS - 2 PACK                                                                                                                                                                                                                                                                                                                                                                                                                                                                                                                                                    | 3-5 6-9 10-12 M I XI                    | \$22.50            |
|                                                                                                 | 4, 5, 6, 8                     | \$67.50 |                                                                                                                                                                                                                                                                                                                                                                                                                                                                                                                                                                                                                         |                                         | \$22.50            |
|                                                                                                 | 10, 12                         |         |                                                                                                                                                                                                                                                                                                                                                                                                                                                                                                                                                                                                                         |                                         |                    |
|                                                                                                 | 14, 16                         | \$69.50 | GIRLS NAVY OPAQUE TIGHTS - 2 PACK 6-9,                                                                                                                                                                                                                                                                                                                                                                                                                                                                                                                                                                                  | 6-9, 10-12, MIDS                        | \$17.50            |
|                                                                                                 | 4, 5, 6, 8                     | \$33.50 |                                                                                                                                                                                                                                                                                                                                                                                                                                                                                                                                                                                                                         |                                         | 44.74              |
|                                                                                                 | 10, 12, 14, 16                 | \$35.00 | GIRLS WINTER CHECK TAB TIE                                                                                                                                                                                                                                                                                                                                                                                                                                                                                                                                                                                              | ONE SIZE                                | \$8.50             |
| GIRLS NAVY TAILORED PANTS                                                                       | 4, 5, 6, 8, 10, 12, 14, 16     | \$45.00 | BOYS WINTER TIE - STRAIGHT                                                                                                                                                                                                                                                                                                                                                                                                                                                                                                                                                                                              | ONE SIZE                                | \$25.00            |
|                                                                                                 |                                |         | BOYS WINTER TIE - ELASTIC LOOP                                                                                                                                                                                                                                                                                                                                                                                                                                                                                                                                                                                          | ONE SIZE                                | \$25.00            |
| BOYS NAVY GABARDINE PANTS WITH ZIP<br>POCKET  BOYS WHITE LONG SLEEVE TIE COLLAR<br>SHIRT + LOGO | 4, 5, 6, 8, 10                 | \$39.50 | ALICE HEADBAND: SUMMER & WINTER CHECK  SIZES  NARROW                                                                                                                                                                                                                                                                                                                                                                                                                                                                                                                                                                    | SIZES                                   | PRICE              |
|                                                                                                 | 12, 14, 16                     | \$41.50 |                                                                                                                                                                                                                                                                                                                                                                                                                                                                                                                                                                                                                         | NARROW                                  | \$10.00            |
|                                                                                                 | 4, 5, 6, 8, 10                 | \$37.50 | CHECK                                                                                                                                                                                                                                                                                                                                                                                                                                                                                                                                                                                                                   | WIDE                                    | \$10.00            |
|                                                                                                 | 12, 14, 16, 18, 20             | \$39.50 | SCRUNCHIE: SUMMER & WINTER CHECK                                                                                                                                                                                                                                                                                                                                                                                                                                                                                                                                                                                        | ONE SIZE                                | \$6.00             |
| UNISEX NAVY V-NECK FLEECE<br>SWEATSHIRT + LOGO                                                  | 4, 6, 8, 10, 12, 14, 16, 18    | \$39.50 | SHOP LOCATION Uniforms are available exclusively through the Pickles Brookvale Retail Outlet at 43 Carter Rd Brookvale, or online.  OPENING HOURS For up to date opening hours please go to the Pickles website and select your school from the SHOP ONLINE SCHOOLS drop down menu.  DELIVERY AND SHIPPING INFORMATION Please allow up to 7 working days for order processing. Delays may occur during peak periods or due to temporary stock shortages. Online orders may be:  Delivered free to school during term time Delivered to a nominated address for \$12.50 Collect from our Pickles Brookvale Retail Outlet |                                         |                    |
| UNISEX NAVY FLEECE ZIP JACKET + LOGO                                                            | 4, 5, 6, 8, 10, 12, 14, 16, 18 | \$49.50 |                                                                                                                                                                                                                                                                                                                                                                                                                                                                                                                                                                                                                         |                                         |                    |
| SPORTS UNIFORM                                                                                  | SIZES                          | PRICE   |                                                                                                                                                                                                                                                                                                                                                                                                                                                                                                                                                                                                                         |                                         |                    |
| UNISEX NAVY MICROFIBRE SPORTS<br>SHORTS                                                         | 4, 5, 6, 8, 10, 12, 14, 16     | \$28.50 |                                                                                                                                                                                                                                                                                                                                                                                                                                                                                                                                                                                                                         |                                         |                    |
| GIRLS NAVY SPORTS SKORT WITH<br>EMBROIDERY                                                      | 4, 5, 6, 8, 10, 12, 14, 16     | \$32.50 |                                                                                                                                                                                                                                                                                                                                                                                                                                                                                                                                                                                                                         |                                         |                    |
| UNISEX NAVY/GOLD SPORTS POLO WITH EMBROIDERED LOGO                                              | 4, 6, 8, 10, 12, 14, 16, 18    | \$35.50 |                                                                                                                                                                                                                                                                                                                                                                                                                                                                                                                                                                                                                         |                                         |                    |
| GIRLS NAVY 'SHORTIE' BIKE SHORTS                                                                | 4, 6, 8, 10, 12, 14, 16        | \$14.50 |                                                                                                                                                                                                                                                                                                                                                                                                                                                                                                                                                                                                                         |                                         |                    |
| UNISEX NAVY MICROFIBRE TRACK PANTS<br>WITH EMBROIDERED LOGO                                     | 4, 5, 6, 8, 10, 12, 14, 16     | \$37.50 |                                                                                                                                                                                                                                                                                                                                                                                                                                                                                                                                                                                                                         |                                         |                    |
| GIRLS NAVY DANCE PANTS                                                                          | 4, 5, 6, 8, 10, 12, 14, 16     | \$37.50 |                                                                                                                                                                                                                                                                                                                                                                                                                                                                                                                                                                                                                         |                                         |                    |