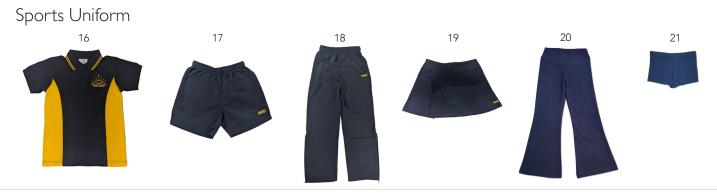

## Accessories

- 1. Girls Summer Dress 2. Girls Dobby Blouse 3. Girls Shorts 4. Boys Summer Shirt 5. Boys Shorts 6. Backpack 7. Library Bag
- 8. Girls Blouse 9. Girls Tunic 10. Boys Winter Shirt 11. Boys Gabardine Pants 12. Girls Tailored Pants 13. Unisex Fleece Sweatshirt
- **14.** Unisex Zip Front Fleece Jacket **15.** Unisex Weatherproof Winter Coat **16.** Unisex Polo Shirt **17.** Unisex Sports Shorts
- **18.** Unisex Microfibre Pants **19.** Girls Skort **20.** Girls Sports Pants **21.** Girls Bike Shorts **22.** Microfibre Bucket & Slouch Hats
- 23. Art Smocks 24. School Ties 25. 3 Pack Unisex Knee High Socks 26. 3 Pack White Socks 27. Navy Cotton Tights
- 28. Hair Accessories

| SUMMER UNIFORM                                                                                  | SIZES                          | PRICE   | ACCESSORIES                                                                                                                                                                                                                                                                                                                                                                                                                                                                                                                                                                                                             | SIZES                                   | PRICE              |
|-------------------------------------------------------------------------------------------------|--------------------------------|---------|-------------------------------------------------------------------------------------------------------------------------------------------------------------------------------------------------------------------------------------------------------------------------------------------------------------------------------------------------------------------------------------------------------------------------------------------------------------------------------------------------------------------------------------------------------------------------------------------------------------------------|-----------------------------------------|--------------------|
| GIRLS SUMMER DRESS                                                                              | 4, 6, 8                        | \$62.00 | BACKPACK                                                                                                                                                                                                                                                                                                                                                                                                                                                                                                                                                                                                                | ONE SIZE                                | \$59.50            |
|                                                                                                 | 10, 12, 14, 16, 18             | \$65.00 | LIBRARY/HOMEWORK SATCHEL                                                                                                                                                                                                                                                                                                                                                                                                                                                                                                                                                                                                | ONE SIZE                                | \$15.00            |
| GIRLS SHORT SLEEVE BLOUSE                                                                       | 4, 6, 8, 10, 12, 14, 16, 18    | \$37.50 | UNISEX NAVY BUCKET HAT                                                                                                                                                                                                                                                                                                                                                                                                                                                                                                                                                                                                  | 55, 57, 59 in cm                        | \$19.50            |
| GIRLS NAVY TAILORED SHORTS                                                                      | 4, 6, 8, 10, 12, 14, 16, 18    | \$37.50 | UNISEX NAVY SLOUCH HAT                                                                                                                                                                                                                                                                                                                                                                                                                                                                                                                                                                                                  | 53, 55, 57, 59 in cm                    | \$19.50            |
| BOYS WHITE OPEN NECK SHIRT + LOGO                                                               | 4, 6, 8, 10                    | \$35.00 | ARTSMOCK                                                                                                                                                                                                                                                                                                                                                                                                                                                                                                                                                                                                                | XS, S, M                                | \$25.00            |
|                                                                                                 | 12, 14, 16                     | \$37.50 | UNISEX NAVY WINTER WEIGHT                                                                                                                                                                                                                                                                                                                                                                                                                                                                                                                                                                                               | 4, 6, 8, 10, 12, 14, 16                 | \$62.50            |
| BOYS NAVY GABARDINE SHORTS WITH ZIP POCKET                                                      | 4, 5, 6, 8, 10, 12, 14, 16, 18 | \$27.50 | WATERPROOF JACKET                                                                                                                                                                                                                                                                                                                                                                                                                                                                                                                                                                                                       |                                         |                    |
| WINTER UNIFORM                                                                                  | SIZES                          | PRICE   | WHITE TURN DOWN SOCKS - 3PK                                                                                                                                                                                                                                                                                                                                                                                                                                                                                                                                                                                             | 5-8, 9-12, 13-3, 2-8<br>9-12, 13-3, 2-8 | \$15.00<br>\$22.50 |
| GIRLS WINTER CHECK TUNIC  GIRLS WHITE PETER PAN BLOUSE                                          |                                | \$65.00 | UNISEX NAVY KNEE HIGH SOCKS - 3PK  GIRLS NAVY COTTON TIGHTS - 2 PACK                                                                                                                                                                                                                                                                                                                                                                                                                                                                                                                                                    | 3-5 6-9 10-12 M I XI                    | \$22.50            |
|                                                                                                 | 4, 5, 6, 8                     | \$67.50 |                                                                                                                                                                                                                                                                                                                                                                                                                                                                                                                                                                                                                         |                                         | \$22.50            |
|                                                                                                 | 10, 12                         |         |                                                                                                                                                                                                                                                                                                                                                                                                                                                                                                                                                                                                                         |                                         |                    |
|                                                                                                 | 14, 16                         | \$69.50 | GIRLS NAVY OPAQUE TIGHTS - 2 PACK 6-9,                                                                                                                                                                                                                                                                                                                                                                                                                                                                                                                                                                                  | 6-9, 10-12, MIDS                        | \$17.50            |
|                                                                                                 | 4, 5, 6, 8                     | \$33.50 |                                                                                                                                                                                                                                                                                                                                                                                                                                                                                                                                                                                                                         |                                         | 44.74              |
|                                                                                                 | 10, 12, 14, 16                 | \$35.00 | GIRLS WINTER CHECK TAB TIE                                                                                                                                                                                                                                                                                                                                                                                                                                                                                                                                                                                              | ONE SIZE                                | \$8.50             |
| GIRLS NAVY TAILORED PANTS                                                                       | 4, 5, 6, 8, 10, 12, 14, 16     | \$45.00 | BOYS WINTER TIE - STRAIGHT                                                                                                                                                                                                                                                                                                                                                                                                                                                                                                                                                                                              | ONE SIZE                                | \$25.00            |
|                                                                                                 |                                |         | BOYS WINTER TIE - ELASTIC LOOP                                                                                                                                                                                                                                                                                                                                                                                                                                                                                                                                                                                          | ONE SIZE                                | \$25.00            |
| BOYS NAVY GABARDINE PANTS WITH ZIP<br>POCKET  BOYS WHITE LONG SLEEVE TIE COLLAR<br>SHIRT + LOGO | 4, 5, 6, 8, 10                 | \$39.50 | ALICE HEADBAND: SUMMER & WINTER CHECK  SIZES  NARROW                                                                                                                                                                                                                                                                                                                                                                                                                                                                                                                                                                    | SIZES                                   | PRICE              |
|                                                                                                 | 12, 14, 16                     | \$41.50 |                                                                                                                                                                                                                                                                                                                                                                                                                                                                                                                                                                                                                         | NARROW                                  | \$10.00            |
|                                                                                                 | 4, 5, 6, 8, 10                 | \$37.50 | CHECK                                                                                                                                                                                                                                                                                                                                                                                                                                                                                                                                                                                                                   | WIDE                                    | \$10.00            |
|                                                                                                 | 12, 14, 16, 18, 20             | \$39.50 | SCRUNCHIE: SUMMER & WINTER CHECK                                                                                                                                                                                                                                                                                                                                                                                                                                                                                                                                                                                        | ONE SIZE                                | \$6.00             |
| UNISEX NAVY V-NECK FLEECE<br>SWEATSHIRT + LOGO                                                  | 4, 6, 8, 10, 12, 14, 16, 18    | \$39.50 | SHOP LOCATION Uniforms are available exclusively through the Pickles Brookvale Retail Outlet at 43 Carter Rd Brookvale, or online.  OPENING HOURS For up to date opening hours please go to the Pickles website and select your school from the SHOP ONLINE SCHOOLS drop down menu.  DELIVERY AND SHIPPING INFORMATION Please allow up to 7 working days for order processing. Delays may occur during peak periods or due to temporary stock shortages. Online orders may be:  Delivered free to school during term time Delivered to a nominated address for \$12.50 Collect from our Pickles Brookvale Retail Outlet |                                         |                    |
| UNISEX NAVY FLEECE ZIP JACKET + LOGO                                                            | 4, 5, 6, 8, 10, 12, 14, 16, 18 | \$49.50 |                                                                                                                                                                                                                                                                                                                                                                                                                                                                                                                                                                                                                         |                                         |                    |
| SPORTS UNIFORM                                                                                  | SIZES                          | PRICE   |                                                                                                                                                                                                                                                                                                                                                                                                                                                                                                                                                                                                                         |                                         |                    |
| UNISEX NAVY MICROFIBRE SPORTS<br>SHORTS                                                         | 4, 5, 6, 8, 10, 12, 14, 16     | \$28.50 |                                                                                                                                                                                                                                                                                                                                                                                                                                                                                                                                                                                                                         |                                         |                    |
| GIRLS NAVY SPORTS SKORT WITH<br>EMBROIDERY                                                      | 4, 5, 6, 8, 10, 12, 14, 16     | \$32.50 |                                                                                                                                                                                                                                                                                                                                                                                                                                                                                                                                                                                                                         |                                         |                    |
| UNISEX NAVY/GOLD SPORTS POLO WITH EMBROIDERED LOGO                                              | 4, 6, 8, 10, 12, 14, 16, 18    | \$35.50 |                                                                                                                                                                                                                                                                                                                                                                                                                                                                                                                                                                                                                         |                                         |                    |
| GIRLS NAVY 'SHORTIE' BIKE SHORTS                                                                | 4, 6, 8, 10, 12, 14, 16        | \$14.50 |                                                                                                                                                                                                                                                                                                                                                                                                                                                                                                                                                                                                                         |                                         |                    |
| UNISEX NAVY MICROFIBRE TRACK PANTS<br>WITH EMBROIDERED LOGO                                     | 4, 5, 6, 8, 10, 12, 14, 16     | \$37.50 |                                                                                                                                                                                                                                                                                                                                                                                                                                                                                                                                                                                                                         |                                         |                    |
| GIRLS NAVY DANCE PANTS                                                                          | 4, 5, 6, 8, 10, 12, 14, 16     | \$37.50 |                                                                                                                                                                                                                                                                                                                                                                                                                                                                                                                                                                                                                         |                                         |                    |