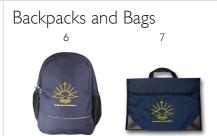

## Accessories

- 1. Girls Summer Dress 2. Girls Dobby Blouse 3. Girls Shorts 4. Boys Summer Shirt 5. Boys Shorts 6. Backpack 7. Library Bag
- 8. Girls Blouse 9. Girls Tunic 10. Boys Winter Shirt 11. Boys Gabardine Pants 12. Girls Tailored Pants 13. Unisex Fleece Sweatshirt
- **14.** Unisex Zip Front Fleece Jacket **15.** Unisex Weatherproof Winter Coat **16.** Unisex Polo Shirt **17.** Unisex Sports Shorts
- **18.** Unisex Microfibre Pants **19.** Girls Skort **20.** Girls Sports Pants **21.** Girls Bike Shorts **22.** Microfibre Bucket & Slouch Hats
- 23. Art Smocks 24. School Ties 25. 3 Pack Unisex Knee High Socks 26. 3 Pack White Socks 27. Navy Cotton Tights
- 28. Hair Accessories

| SUMMER UNIFORM                                                                                  | SIZES                          | PRICE   | ACCESSORIES                                                                                                                                                                                                                                                                                                                                                                                                                                                                                                                                                                                                             | SIZES                                   | PRICE              |
|-------------------------------------------------------------------------------------------------|--------------------------------|---------|-------------------------------------------------------------------------------------------------------------------------------------------------------------------------------------------------------------------------------------------------------------------------------------------------------------------------------------------------------------------------------------------------------------------------------------------------------------------------------------------------------------------------------------------------------------------------------------------------------------------------|-----------------------------------------|--------------------|
| GIRLS SUMMER DRESS                                                                              | 4, 6, 8                        | \$62.00 | BACKPACK                                                                                                                                                                                                                                                                                                                                                                                                                                                                                                                                                                                                                | ONE SIZE                                | \$59.50            |
|                                                                                                 | 10, 12, 14, 16, 18             | \$65.00 | LIBRARY/HOMEWORK SATCHEL                                                                                                                                                                                                                                                                                                                                                                                                                                                                                                                                                                                                | ONE SIZE                                | \$15.00            |
| GIRLS SHORT SLEEVE BLOUSE                                                                       | 4, 6, 8, 10, 12, 14, 16, 18    | \$37.50 | UNISEX NAVY BUCKET HAT                                                                                                                                                                                                                                                                                                                                                                                                                                                                                                                                                                                                  | 55, 57, 59 in cm                        | \$19.50            |
| GIRLS NAVY TAILORED SHORTS                                                                      | 4, 6, 8, 10, 12, 14, 16, 18    | \$37.50 | UNISEX NAVY SLOUCH HAT                                                                                                                                                                                                                                                                                                                                                                                                                                                                                                                                                                                                  | 53, 55, 57, 59 in cm                    | \$19.50            |
| BOYS WHITE OPEN NECK SHIRT + LOGO                                                               | 4, 6, 8, 10                    | \$35.00 | ARTSMOCK                                                                                                                                                                                                                                                                                                                                                                                                                                                                                                                                                                                                                | XS, S, M                                | \$25.00            |
|                                                                                                 | 12, 14, 16                     | \$37.50 | UNISEX NAVY WINTER WEIGHT                                                                                                                                                                                                                                                                                                                                                                                                                                                                                                                                                                                               | 4, 6, 8, 10, 12, 14, 16                 | \$62.50            |
| BOYS NAVY GABARDINE SHORTS WITH ZIP POCKET                                                      | 4, 5, 6, 8, 10, 12, 14, 16, 18 | \$27.50 | WATERPROOF JACKET                                                                                                                                                                                                                                                                                                                                                                                                                                                                                                                                                                                                       |                                         |                    |
| WINTER UNIFORM                                                                                  | SIZES                          | PRICE   | WHITE TURN DOWN SOCKS - 3PK                                                                                                                                                                                                                                                                                                                                                                                                                                                                                                                                                                                             | 5-8, 9-12, 13-3, 2-8<br>9-12, 13-3, 2-8 | \$15.00<br>\$22.50 |
| GIRLS WINTER CHECK TUNIC  GIRLS WHITE PETER PAN BLOUSE                                          |                                | \$65.00 | UNISEX NAVY KNEE HIGH SOCKS - 3PK  GIRLS NAVY COTTON TIGHTS - 2 PACK                                                                                                                                                                                                                                                                                                                                                                                                                                                                                                                                                    | 3-5 6-9 10-12 M I XI                    | \$22.50            |
|                                                                                                 | 4, 5, 6, 8                     | \$67.50 |                                                                                                                                                                                                                                                                                                                                                                                                                                                                                                                                                                                                                         |                                         | \$22.50            |
|                                                                                                 | 10, 12                         |         |                                                                                                                                                                                                                                                                                                                                                                                                                                                                                                                                                                                                                         |                                         |                    |
|                                                                                                 | 14, 16                         | \$69.50 | GIRLS NAVY OPAQUE TIGHTS - 2 PACK 6-9,                                                                                                                                                                                                                                                                                                                                                                                                                                                                                                                                                                                  | 6-9, 10-12, MIDS                        | \$17.50            |
|                                                                                                 | 4, 5, 6, 8                     | \$33.50 |                                                                                                                                                                                                                                                                                                                                                                                                                                                                                                                                                                                                                         |                                         | 44.74              |
|                                                                                                 | 10, 12, 14, 16                 | \$35.00 | GIRLS WINTER CHECK TAB TIE                                                                                                                                                                                                                                                                                                                                                                                                                                                                                                                                                                                              | ONE SIZE                                | \$8.50             |
| GIRLS NAVY TAILORED PANTS                                                                       | 4, 5, 6, 8, 10, 12, 14, 16     | \$45.00 | BOYS WINTER TIE - STRAIGHT                                                                                                                                                                                                                                                                                                                                                                                                                                                                                                                                                                                              | ONE SIZE                                | \$25.00            |
|                                                                                                 |                                |         | BOYS WINTER TIE - ELASTIC LOOP                                                                                                                                                                                                                                                                                                                                                                                                                                                                                                                                                                                          | ONE SIZE                                | \$25.00            |
| BOYS NAVY GABARDINE PANTS WITH ZIP<br>POCKET  BOYS WHITE LONG SLEEVE TIE COLLAR<br>SHIRT + LOGO | 4, 5, 6, 8, 10                 | \$39.50 | ALICE HEADBAND: SUMMER & WINTER CHECK  SIZES  NARROW                                                                                                                                                                                                                                                                                                                                                                                                                                                                                                                                                                    | SIZES                                   | PRICE              |
|                                                                                                 | 12, 14, 16                     | \$41.50 |                                                                                                                                                                                                                                                                                                                                                                                                                                                                                                                                                                                                                         | NARROW                                  | \$10.00            |
|                                                                                                 | 4, 5, 6, 8, 10                 | \$37.50 | CHECK                                                                                                                                                                                                                                                                                                                                                                                                                                                                                                                                                                                                                   | WIDE                                    | \$10.00            |
|                                                                                                 | 12, 14, 16, 18, 20             | \$39.50 | SCRUNCHIE: SUMMER & WINTER CHECK                                                                                                                                                                                                                                                                                                                                                                                                                                                                                                                                                                                        | ONE SIZE                                | \$6.00             |
| UNISEX NAVY V-NECK FLEECE<br>SWEATSHIRT + LOGO                                                  | 4, 6, 8, 10, 12, 14, 16, 18    | \$39.50 | SHOP LOCATION Uniforms are available exclusively through the Pickles Brookvale Retail Outlet at 43 Carter Rd Brookvale, or online.  OPENING HOURS For up to date opening hours please go to the Pickles website and select your school from the SHOP ONLINE SCHOOLS drop down menu.  DELIVERY AND SHIPPING INFORMATION Please allow up to 7 working days for order processing. Delays may occur during peak periods or due to temporary stock shortages. Online orders may be:  Delivered free to school during term time Delivered to a nominated address for \$12.50 Collect from our Pickles Brookvale Retail Outlet |                                         |                    |
| UNISEX NAVY FLEECE ZIP JACKET + LOGO                                                            | 4, 5, 6, 8, 10, 12, 14, 16, 18 | \$49.50 |                                                                                                                                                                                                                                                                                                                                                                                                                                                                                                                                                                                                                         |                                         |                    |
| SPORTS UNIFORM                                                                                  | SIZES                          | PRICE   |                                                                                                                                                                                                                                                                                                                                                                                                                                                                                                                                                                                                                         |                                         |                    |
| UNISEX NAVY MICROFIBRE SPORTS<br>SHORTS                                                         | 4, 5, 6, 8, 10, 12, 14, 16     | \$28.50 |                                                                                                                                                                                                                                                                                                                                                                                                                                                                                                                                                                                                                         |                                         |                    |
| GIRLS NAVY SPORTS SKORT WITH<br>EMBROIDERY                                                      | 4, 5, 6, 8, 10, 12, 14, 16     | \$32.50 |                                                                                                                                                                                                                                                                                                                                                                                                                                                                                                                                                                                                                         |                                         |                    |
| UNISEX NAVY/GOLD SPORTS POLO WITH EMBROIDERED LOGO                                              | 4, 6, 8, 10, 12, 14, 16, 18    | \$35.50 |                                                                                                                                                                                                                                                                                                                                                                                                                                                                                                                                                                                                                         |                                         |                    |
| GIRLS NAVY 'SHORTIE' BIKE SHORTS                                                                | 4, 6, 8, 10, 12, 14, 16        | \$14.50 |                                                                                                                                                                                                                                                                                                                                                                                                                                                                                                                                                                                                                         |                                         |                    |
| UNISEX NAVY MICROFIBRE TRACK PANTS<br>WITH EMBROIDERED LOGO                                     | 4, 5, 6, 8, 10, 12, 14, 16     | \$37.50 |                                                                                                                                                                                                                                                                                                                                                                                                                                                                                                                                                                                                                         |                                         |                    |
| GIRLS NAVY DANCE PANTS                                                                          | 4, 5, 6, 8, 10, 12, 14, 16     | \$37.50 |                                                                                                                                                                                                                                                                                                                                                                                                                                                                                                                                                                                                                         |                                         |                    |