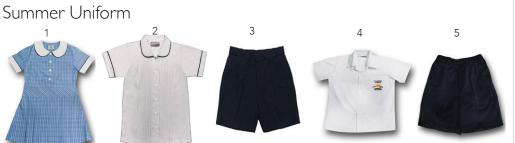

## Accessories

- 1. Girls Summer Dress 2. Girls Dobby Blouse 3. Girls Shorts 4. Boys Summer Shirt 5. Boys Shorts 6. Backpack 7. Library Bag
- 8. Girls Blouse 9. Girls Tunic 10. Boys Winter Shirt 11. Boys Gabardine Pants 12. Girls Tailored Pants 13. Unisex Fleece Sweatshirt
- **14.** Unisex Zip Front Fleece Jacket **15.** Unisex Weatherproof Winter Coat **16.** Unisex Polo Shirt **17.** Unisex Sports Shorts
- **18.** Unisex Microfibre Pants **19.** Girls Skort **20.** Girls Sports Pants **21.** Girls Bike Shorts **22.** Microfibre Bucket & Slouch Hats
- 23. Art Smocks 24. School Ties 25. 3 Pack Unisex Knee High Socks 26. 3 Pack White Socks 27. Navy Cotton Tights
- 28. Hair Accessories

| SUMMER UNIFORM                                                                                  | SIZES                          | PRICE   | ACCESSORIES                                                                                                                                                                                                                                                                                                                                                                                                                                                                                                                                                                                                             | SIZES                                   | PRICE              |
|-------------------------------------------------------------------------------------------------|--------------------------------|---------|-------------------------------------------------------------------------------------------------------------------------------------------------------------------------------------------------------------------------------------------------------------------------------------------------------------------------------------------------------------------------------------------------------------------------------------------------------------------------------------------------------------------------------------------------------------------------------------------------------------------------|-----------------------------------------|--------------------|
| GIRLS SUMMER DRESS                                                                              | 4, 6, 8                        | \$62.00 | BACKPACK                                                                                                                                                                                                                                                                                                                                                                                                                                                                                                                                                                                                                | ONE SIZE                                | \$59.50            |
|                                                                                                 | 10, 12, 14, 16, 18             | \$65.00 | LIBRARY/HOMEWORK SATCHEL                                                                                                                                                                                                                                                                                                                                                                                                                                                                                                                                                                                                | ONE SIZE                                | \$15.00            |
| GIRLS SHORT SLEEVE BLOUSE                                                                       | 4, 6, 8, 10, 12, 14, 16, 18    | \$37.50 | UNISEX NAVY BUCKET HAT                                                                                                                                                                                                                                                                                                                                                                                                                                                                                                                                                                                                  | 55, 57, 59 in cm                        | \$19.50            |
| GIRLS NAVY TAILORED SHORTS                                                                      | 4, 6, 8, 10, 12, 14, 16, 18    | \$37.50 | UNISEX NAVY SLOUCH HAT                                                                                                                                                                                                                                                                                                                                                                                                                                                                                                                                                                                                  | 53, 55, 57, 59 in cm                    | \$19.50            |
| BOYS WHITE OPEN NECK SHIRT + LOGO                                                               | 4, 6, 8, 10                    | \$35.00 | ARTSMOCK                                                                                                                                                                                                                                                                                                                                                                                                                                                                                                                                                                                                                | XS, S, M                                | \$25.00            |
|                                                                                                 | 12, 14, 16                     | \$37.50 | UNISEX NAVY WINTER WEIGHT                                                                                                                                                                                                                                                                                                                                                                                                                                                                                                                                                                                               | 4, 6, 8, 10, 12, 14, 16                 | \$62.50            |
| BOYS NAVY GABARDINE SHORTS WITH ZIP POCKET                                                      | 4, 5, 6, 8, 10, 12, 14, 16, 18 | \$27.50 | WATERPROOF JACKET                                                                                                                                                                                                                                                                                                                                                                                                                                                                                                                                                                                                       |                                         |                    |
| WINTER UNIFORM                                                                                  | SIZES                          | PRICE   | WHITE TURN DOWN SOCKS - 3PK                                                                                                                                                                                                                                                                                                                                                                                                                                                                                                                                                                                             | 5-8, 9-12, 13-3, 2-8<br>9-12, 13-3, 2-8 | \$15.00<br>\$22.50 |
| GIRLS WINTER CHECK TUNIC  GIRLS WHITE PETER PAN BLOUSE                                          |                                | \$65.00 | UNISEX NAVY KNEE HIGH SOCKS - 3PK  GIRLS NAVY COTTON TIGHTS - 2 PACK                                                                                                                                                                                                                                                                                                                                                                                                                                                                                                                                                    | 3-5 6-9 10-12 M I XI                    | \$22.50            |
|                                                                                                 | 4, 5, 6, 8                     | \$67.50 |                                                                                                                                                                                                                                                                                                                                                                                                                                                                                                                                                                                                                         |                                         | \$22.50            |
|                                                                                                 | 10, 12                         |         |                                                                                                                                                                                                                                                                                                                                                                                                                                                                                                                                                                                                                         |                                         |                    |
|                                                                                                 | 14, 16                         | \$69.50 | GIRLS NAVY OPAQUE TIGHTS - 2 PACK 6-9,                                                                                                                                                                                                                                                                                                                                                                                                                                                                                                                                                                                  | 6-9, 10-12, MIDS                        | \$17.50            |
|                                                                                                 | 4, 5, 6, 8                     | \$33.50 |                                                                                                                                                                                                                                                                                                                                                                                                                                                                                                                                                                                                                         |                                         | 44.74              |
|                                                                                                 | 10, 12, 14, 16                 | \$35.00 | GIRLS WINTER CHECK TAB TIE                                                                                                                                                                                                                                                                                                                                                                                                                                                                                                                                                                                              | ONE SIZE                                | \$8.50             |
| GIRLS NAVY TAILORED PANTS                                                                       | 4, 5, 6, 8, 10, 12, 14, 16     | \$45.00 | BOYS WINTER TIE - STRAIGHT                                                                                                                                                                                                                                                                                                                                                                                                                                                                                                                                                                                              | ONE SIZE                                | \$25.00            |
|                                                                                                 |                                |         | BOYS WINTER TIE - ELASTIC LOOP                                                                                                                                                                                                                                                                                                                                                                                                                                                                                                                                                                                          | ONE SIZE                                | \$25.00            |
| BOYS NAVY GABARDINE PANTS WITH ZIP<br>POCKET  BOYS WHITE LONG SLEEVE TIE COLLAR<br>SHIRT + LOGO | 4, 5, 6, 8, 10                 | \$39.50 | ALICE HEADBAND: SUMMER & WINTER CHECK  SIZES  NARROW                                                                                                                                                                                                                                                                                                                                                                                                                                                                                                                                                                    | SIZES                                   | PRICE              |
|                                                                                                 | 12, 14, 16                     | \$41.50 |                                                                                                                                                                                                                                                                                                                                                                                                                                                                                                                                                                                                                         | NARROW                                  | \$10.00            |
|                                                                                                 | 4, 5, 6, 8, 10                 | \$37.50 | CHECK                                                                                                                                                                                                                                                                                                                                                                                                                                                                                                                                                                                                                   | WIDE                                    | \$10.00            |
|                                                                                                 | 12, 14, 16, 18, 20             | \$39.50 | SCRUNCHIE: SUMMER & WINTER CHECK                                                                                                                                                                                                                                                                                                                                                                                                                                                                                                                                                                                        | ONE SIZE                                | \$6.00             |
| UNISEX NAVY V-NECK FLEECE<br>SWEATSHIRT + LOGO                                                  | 4, 6, 8, 10, 12, 14, 16, 18    | \$39.50 | SHOP LOCATION Uniforms are available exclusively through the Pickles Brookvale Retail Outlet at 43 Carter Rd Brookvale, or online.  OPENING HOURS For up to date opening hours please go to the Pickles website and select your school from the SHOP ONLINE SCHOOLS drop down menu.  DELIVERY AND SHIPPING INFORMATION Please allow up to 7 working days for order processing. Delays may occur during peak periods or due to temporary stock shortages. Online orders may be:  Delivered free to school during term time Delivered to a nominated address for \$12.50 Collect from our Pickles Brookvale Retail Outlet |                                         |                    |
| UNISEX NAVY FLEECE ZIP JACKET + LOGO                                                            | 4, 5, 6, 8, 10, 12, 14, 16, 18 | \$49.50 |                                                                                                                                                                                                                                                                                                                                                                                                                                                                                                                                                                                                                         |                                         |                    |
| SPORTS UNIFORM                                                                                  | SIZES                          | PRICE   |                                                                                                                                                                                                                                                                                                                                                                                                                                                                                                                                                                                                                         |                                         |                    |
| UNISEX NAVY MICROFIBRE SPORTS<br>SHORTS                                                         | 4, 5, 6, 8, 10, 12, 14, 16     | \$28.50 |                                                                                                                                                                                                                                                                                                                                                                                                                                                                                                                                                                                                                         |                                         |                    |
| GIRLS NAVY SPORTS SKORT WITH<br>EMBROIDERY                                                      | 4, 5, 6, 8, 10, 12, 14, 16     | \$32.50 |                                                                                                                                                                                                                                                                                                                                                                                                                                                                                                                                                                                                                         |                                         |                    |
| UNISEX NAVY/GOLD SPORTS POLO WITH EMBROIDERED LOGO                                              | 4, 6, 8, 10, 12, 14, 16, 18    | \$35.50 |                                                                                                                                                                                                                                                                                                                                                                                                                                                                                                                                                                                                                         |                                         |                    |
| GIRLS NAVY 'SHORTIE' BIKE SHORTS                                                                | 4, 6, 8, 10, 12, 14, 16        | \$14.50 |                                                                                                                                                                                                                                                                                                                                                                                                                                                                                                                                                                                                                         |                                         |                    |
| UNISEX NAVY MICROFIBRE TRACK PANTS<br>WITH EMBROIDERED LOGO                                     | 4, 5, 6, 8, 10, 12, 14, 16     | \$37.50 |                                                                                                                                                                                                                                                                                                                                                                                                                                                                                                                                                                                                                         |                                         |                    |
| GIRLS NAVY DANCE PANTS                                                                          | 4, 5, 6, 8, 10, 12, 14, 16     | \$37.50 |                                                                                                                                                                                                                                                                                                                                                                                                                                                                                                                                                                                                                         |                                         |                    |